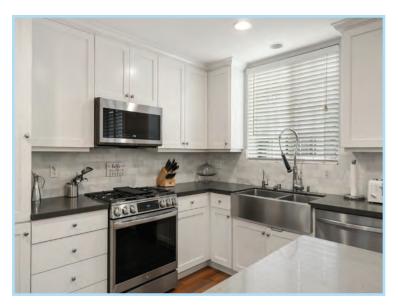

## CAPE COD RESIDENCE IN EASTSIDE COSTA MESA!

Welcome to this captivating 5-bedroom, 3-bathroom Cape Cod-style residence, where neighborhood charm meets modern living. Situated in highly sought-after Eastside Costa Mesa, this home offers an incredible first impression that immediately draws you in with its timeless appeal and impeccable design. As you step inside, you're greeted by an expansive open layout featuring Brazilian Teak hardwood flooring, radiating warmth and elegance. The gourmet kitchen is a chef's dream, boasting new high-end stainless steel appliances by Samsung & LG. Included as well are custom cabinetries and beautiful countertops, making it the perfect space for preparing meals and entertaining guests. The spacious bedrooms are thoughtfully designed, offering an abundance of natural light and ample storage space. The bathrooms are beautifully appointed, showcasing modern fixtures and finishes that complement the home's overall aesthetic. Additional upgrades include new water heater, new furnace and canned lighting installed on the first level. Located just moments from the picturesque Back Bay, pristine beaches, and convenient freeway access, this property provides the ultimate in coastal living with proximity to all the best Costa Mesa has to offer.