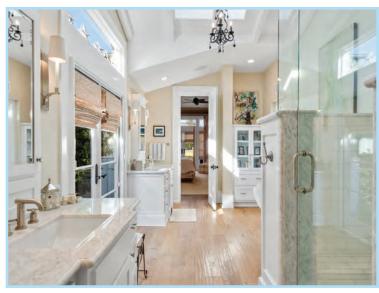

## RELAXED COASTAL ELEGANCE!

Welcome to this stunning, custom-built residence in the highly coveted community of Irvine Terrace! Spanning 3,850 square feet on an expansive 8,100+ square foot lot, this 4-bedroom, 4-bath residence blends timeless design with a perfect balance of modern sophistication and relaxed casual elegance. This coastal home, completed in 2008, combines style and function with meticulous attention to detail. The kitchen includes Thermador 6-burner gas stove with a griddle, dual ovens, warming drawer, dual dishwashers, separate freezer and refrigerator units, a wine cooler, and a walk-in pantry. The island seating is perfect for casual meals or socializing. The primary suite features French doors to a landscaped yard with vibrant flowers, an inviting fireplace, and a large walk-in closet. The ensuite bathroom includes skylights, a soaking tub, a walk-in shower, and dual vanities. Skylights fill the home with natural light. Custom millwork on the ceilings and walls adds sophistication and a timeless coastal appeal. Enjoy a private backyard with a pool, waterfalls, spa, built-in BBQ, and covered patio for entertaining or relaxing. The three secondary bedrooms feature elegant bathrooms for comfort and sophistication. The over-sized 3-car garage offers ample storage space and convenience, while abundant closets and built-in cabinetry throughout the home provide