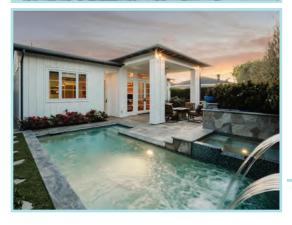

## RELAXED COASTAL ELEGANCE!

Welcome to this stunning, custom-built residence in the highly coveted community of Irvine Terrace! Spanning 3,850 square feet on an expansive 8,100+ square foot lot, this 4-bedroom, 4-bath residence blends timeless design with a perfect balance of modern sophistication and relaxed casual elegance. This coastal home, completed in 2008, combines style and function with meticulous attention to detail. The kitchen includes Thermador 6-burner gas stove with a griddle, dual ovens, warming drawer, dual dishwashers, separate freezer and refrigerator units, a wine cooler, and a walk-in pantry. The island seating is perfect for casual meals or socializing. The primary suite features French doors to a landscaped yard with vibrant flowers, an inviting fireplace, and a large walk-in closet. The ensuite bathroom includes skylights, a soaking tub, a walk-in shower, and dual vanities. Skylights fill the home with natural light. Custom millwork on the ceilings and walls adds sophistication and a timeless coastal appeal. Enjoy a private backyard with a pool, waterfalls, spa, built-in BBQ, and covered patio for entertaining or relaxing. The three secondary bedrooms feature elegant bathrooms for comfort and sophistication. The over-sized 3-car garage offers ample storage space and convenience, while abundant closets and built-in cabinetry throughout the home provide