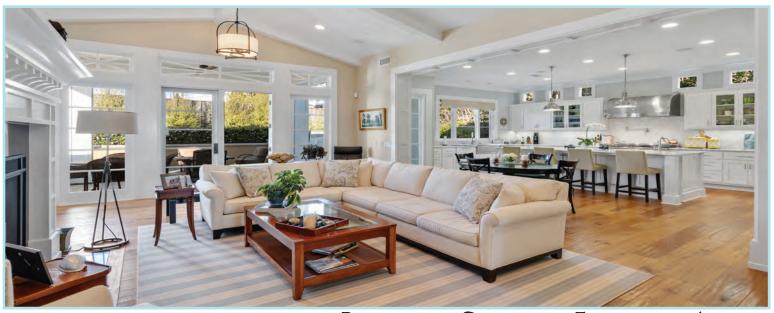

## RELAXED COASTAL ELEGANCE!

Welcome to this stunning, custom-built residence in the highly coveted community of Irvine Terrace! Spanning 3,850 square feet on an expansive 8,100+ square foot lot, this 4-bedroom, 4-bath residence blends timeless design with a perfect balance of modern sophistication and relaxed casual elegance. This coastal home, completed in 2008, combines style and function with meticulous attention to detail. The kitchen includes Thermador 6-burner gas stove with a griddle, dual ovens, warming drawer, dual dishwashers, separate freezer and refrigerator units, a wine cooler, and a walk-in pantry. The island seating is perfect for casual meals or socializing. The primary suite features French doors to a landscaped yard with vibrant flowers, an inviting fireplace, and a large walk-in closet. The ensuite bathroom includes skylights, a soaking tub, a walk-in shower, and dual vanities. Skylights fill the home with natural light. Custom millwork on the ceilings and walls adds sophistication and a timeless coastal appeal. Enjoy a private backyard with a pool, waterfalls, spa, built-in BBQ, and covered patio for entertaining or relaxing. The three secondary bedrooms feature elegant bathrooms for comfort and sophistication. The over-sized 3-car garage offers ample storage space and convenience, while abundant closets and built-in cabinetry throughout the home provide