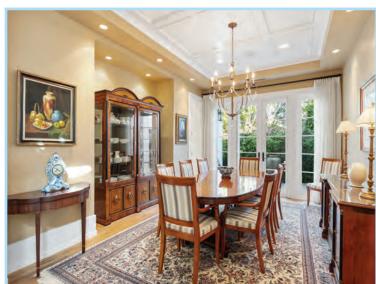

## RELAXED COASTAL ELEGANCE!

Welcome to this stunning, custom-built residence in the highly coveted community of Irvine Terrace! Spanning 3,850 square feet on an expansive 8,100+ square foot lot, this 4-bedroom, 4-bath residence blends timeless design with a perfect balance of modern sophistication and relaxed casual elegance. This coastal home, completed in 2008, combines style and function with meticulous attention to detail. The kitchen includes Thermador 6-burner gas stove with a griddle, dual ovens, warming drawer, dual dishwashers, separate freezer and refrigerator units, a wine cooler, and a walk-in pantry. The island seating is perfect for casual meals or socializing. The primary suite features French doors to a landscaped yard with vibrant flowers, an inviting fireplace, and a large walk-in closet. The ensuite bathroom includes skylights, a soaking tub, a walk-in shower, and dual vanities. Skylights fill the home with natural light. Custom millwork on the ceilings and walls adds sophistication and a timeless coastal appeal. Enjoy a private backyard with a pool, waterfalls, spa, built-in BBQ, and covered patio for entertaining or relaxing. The three secondary bedrooms feature elegant bathrooms for comfort and sophistication. The over-sized 3-car garage offers ample storage space and convenience, while abundant closets and built-in cabinetry throughout the home provide