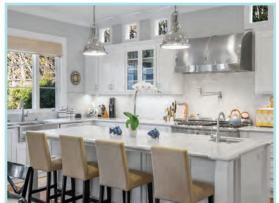

## RELAXED COASTAL ELEGANCE!

Welcome to this stunning, custom-built residence in the highly coveted community of Irvine Terrace! Spanning 3,850 square feet on an expansive 8,100+ square foot lot, this 4-bedroom, 4-bath residence blends timeless design with a perfect balance of modern sophistication and relaxed casual elegance. This coastal home, completed in 2008, combines style and function with meticulous attention to detail. The kitchen includes Thermador 6-burner gas stove with a griddle, dual ovens, warming drawer, dual dishwashers, separate freezer and refrigerator units, a wine cooler, and a walk-in pantry. The island seating is perfect for casual meals or socializing. The primary suite features French doors to a landscaped yard with vibrant flowers, an inviting fireplace, and a large walk-in closet. The ensuite bathroom includes skylights, a soaking tub, a walk-in shower, and dual vanities. Skylights fill the home with natural light. Custom millwork on the ceilings and walls adds sophistication and a timeless coastal appeal. Enjoy a private backyard with a pool, waterfalls, spa, built-in BBQ, and covered patio for entertaining or relaxing. The three secondary bedrooms feature elegant bathrooms for comfort and sophistication. The over-sized 3-car garage offers ample storage space and convenience, while abundant closets and built-in cabinetry throughout the home provide