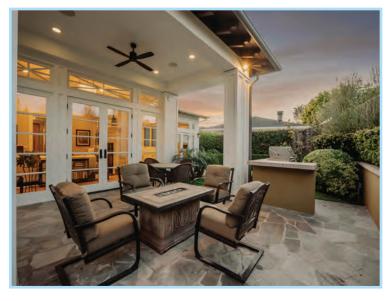

## RELAXED COASTAL ELEGANCE!

Welcome to this stunning, custom-built residence in the highly coveted community of Irvine Terrace! Spanning 3,850 square feet on an expansive 8,100+ square foot lot, this 4-bedroom, 4-bath residence blends timeless design with a perfect balance of modern sophistication and relaxed casual elegance. This coastal home, completed in 2008, combines style and function with meticulous attention to detail. The kitchen includes Thermador 6-burner gas stove with a griddle, dual ovens, warming drawer, dual dishwashers, separate freezer and refrigerator units, a wine cooler, and a walk-in pantry. The island seating is perfect for casual meals or socializing. The primary suite features French doors to a landscaped yard with vibrant flowers, an inviting fireplace, and a large walk-in closet. The ensuite bathroom includes skylights, a soaking tub, a walk-in shower, and dual vanities. Skylights fill the home with natural light. Custom millwork on the ceilings and walls adds sophistication and a timeless coastal appeal. Enjoy a private backyard with a pool, waterfalls, spa, built-in BBQ, and covered patio for entertaining or relaxing. The three secondary bedrooms feature elegant bathrooms for comfort and sophistication. The over-sized 3-car garage offers ample storage space and convenience, while abundant closets and built-in cabinetry throughout the home provide