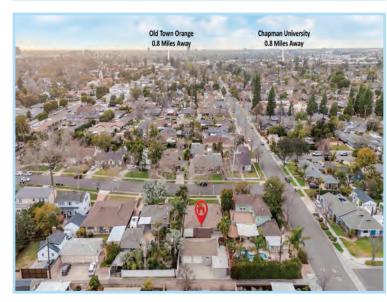

## OLD TOWN MID CENTURY CHARMER!

Welcome to this charming single-family ranch-style home located in the heart of Orange, nestled on a picturesque tree-lined street. This property presents a fantastic opportunity, perfect for those looking to create their dream home or invest in a solid real estate venture. Set on a spacious lot, this home boasts excellent curb appeal and abundant potential, allowing you to bring your vision to life. The open layout offers a functional floor plan that can be reimagined and customized to suit your lifestyle. Key features of this Mid Century Modern Home include a breathtaking display of lush greenery in the front yard, large floor to ceiling bay window, updated flooring and a wood burning fireplace. With room for expansion or ADU, the generous backyard promises endless possibilities for outdoor living and entertaining. This property is ideally situated, walking distance to Old Town Orange & Chapman University along with other local amenities and parks. Don't miss the chance to transform this hidden gem into a stunning residence that captures the essence of Southern California living. Act fast, as opportunities like this won't last long!