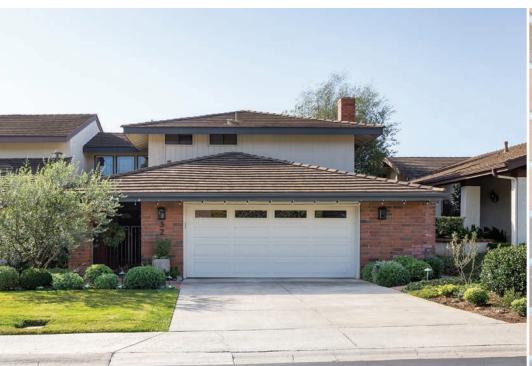

## 32MainsailDrive.com

Welcome Home to 32 Mainsail Drive! Ideally situated on a premiere street within the guard gated community of Jasmine Creek. This residence offers a serene setting with breathtaking sunsets & Catalina ocean views. As you walk up to the home, you are instantly greeted with the lush garden and meticulous landscaping. Boasting three bedrooms and two and a half baths, this property also features an oversized living room which flows into the formal dining room. Large windows are abundant throughout the home, bringing in a significant amount of natural light. Continuing on the first level, you will notice newer luxury vinyl plank flooring, high vaulted ceilings, an updated kitchen with granite countertops, a center island & walk-in pantry. Appliances including a Sub Zero Refrigerator, Wolf Stove Range and a U-Line Wine Refrigerator complete the kitchen experience. The second level features an oversized master suite with a large walk-in closet and master bath. There are also decks off the master and second bedroom which are very private and offer spectacular ocean views. The back patio is great for entertainment and truly showcases the uniqueness of this home with a built in firepit area and captivating sunset views. The garage has epoxy flooring and built in cabinetry. Other noteworthy features include crown molding and shutters, newer water heater along with two fireplaces for your cozy nights in. Close proximity to CDM Village, Beaches & FWY access. This view property is one you won't want to miss. Offered at \$2,949,000