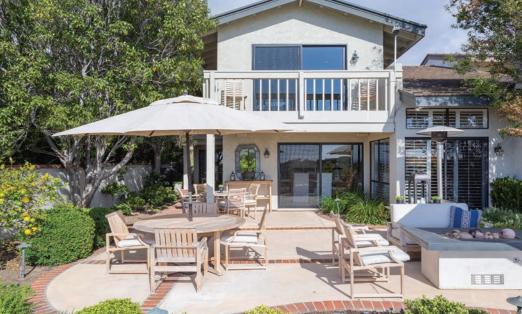

## 32MainsailDrive.com

Welcome Home to 32 Mainsail Drive! Ideally situated on a premiere street within the guard gated community of Jasmine Creek. This residence offers a serene setting with breathtaking sunsets & Catalina ocean views. As you walk up to the home, you are instantly greeted with the lush garden and meticulous landscaping. Boasting three bedrooms and two and a half baths, this property also features an oversized living room which flows into the formal dining room. Large windows are abundant throughout the home, bringing in a significant amount of natural light. Continuing on the first level, you will notice newer luxury vinyl plank flooring, high vaulted ceilings, an updated kitchen with granite countertops, a center island & walk-in pantry. Appliances including a Sub Zero Refrigerator, Wolf Stove Range and a U-Line Wine Refrigerator complete the kitchen experience. The second level features an oversized master suite with a large walk-in closet and master bath. There are also decks off the master and second bedroom which are very private and offer spectacular ocean views. The back patio is great for entertainment and truly showcases the uniqueness of this home with a built in firepit area and captivating sunset views. The garage has epoxy flooring and built in cabinetry. Other noteworthy features include crown molding and shutters, newer water heater along with two fireplaces for your cozy nights in. Close proximity to CDM Village, Beaches & FWY access. This view property is one you won't want to miss. Offered at \$2,949,000