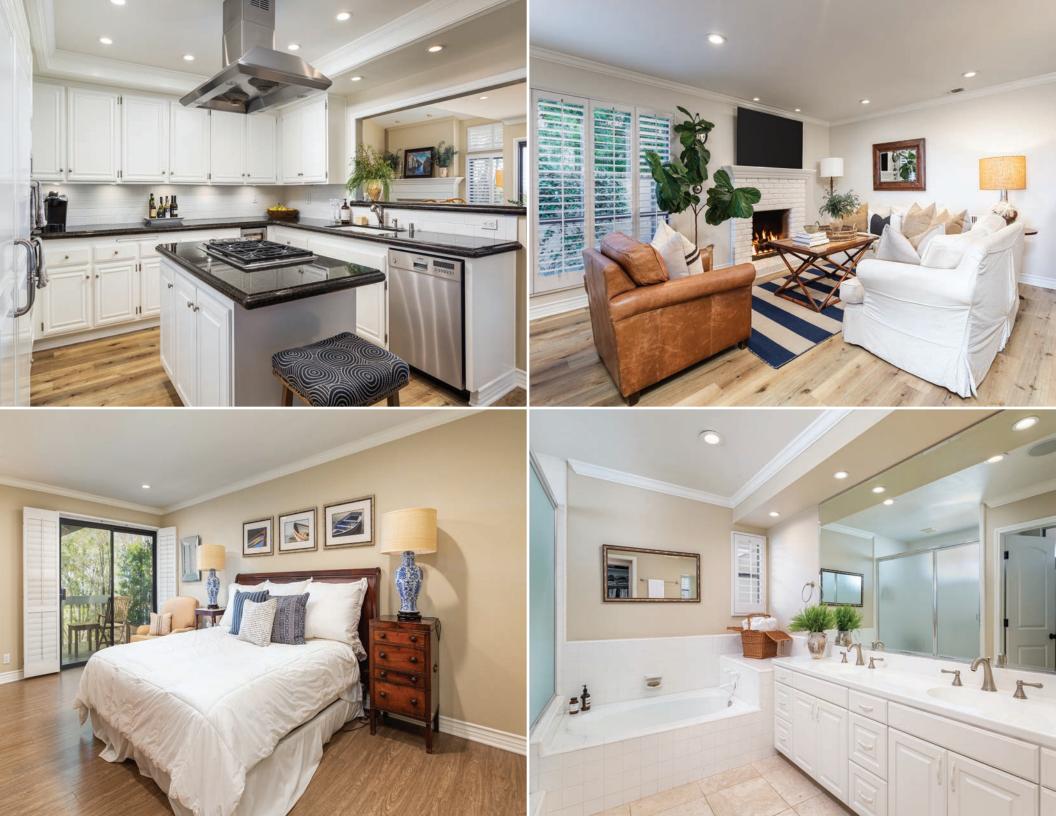

## 32MainsailDrive.com

Welcome Home to 32 Mainsail Drive! Ideally situated on a premiere street within the guard gated community of Jasmine Creek. This residence offers a serene setting with breathtaking sunsets & Catalina ocean views. As you walk up to the home, you are instantly greeted with the lush garden and meticulous landscaping. Boasting three bedrooms and two and a half baths, this property also features an oversized living room which flows into the formal dining room. Large windows are abundant throughout the home, bringing in a significant amount of natural light. Continuing on the first level, you will notice newer luxury vinyl plank flooring, high vaulted ceilings, an updated kitchen with granite countertops, a center island & walk-in pantry. Appliances including a Sub Zero Refrigerator, Wolf Stove Range and a U-Line Wine Refrigerator complete the kitchen experience. The second level features an oversized master suite with a large walk-in closet and master bath. There are also decks off the master and second bedroom which are very private and offer spectacular ocean views. The back patio is great for entertainment and truly showcases the uniqueness of this home with a built in firepit area and captivating sunset views. The garage has epoxy flooring and built in cabinetry. Other noteworthy features include crown molding and shutters, newer water heater along with two fireplaces for your cozy nights in. Close proximity to CDM Village, Beaches & FWY access. This view property is one you won't want to miss. Offered at \$2,949,000