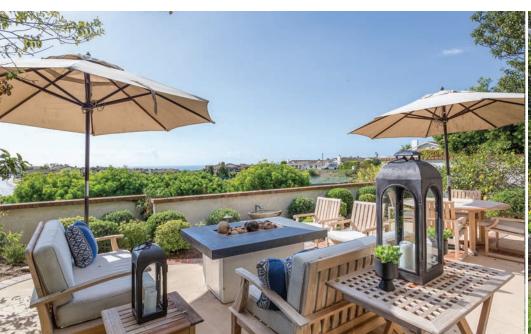

## 32MainsailDrive.com

Welcome Home to 32 Mainsail Drive! Ideally situated on a premiere street within the guard gated community of Jasmine Creek. This residence offers a serene setting with breathtaking sunsets & Catalina ocean views. As you walk up to the home, you are instantly greeted with the lush garden and meticulous landscaping. Boasting three bedrooms and two and a half baths, this property also features an oversized living room which flows into the formal dining room. Large windows are abundant throughout the home, bringing in a significant amount of natural light. Continuing on the first level, you will notice newer luxury vinyl plank flooring, high vaulted ceilings, an updated kitchen with granite countertops, a center island & walk-in pantry. Appliances including a Sub Zero Refrigerator, Wolf Stove Range and a U-Line Wine Refrigerator complete the kitchen experience. The second level features an oversized master suite with a large walk-in closet and master bath. There are also decks off the master and second bedroom which are very private and offer spectacular ocean views. The back patio is great for entertainment and truly showcases the uniqueness of this home with a built in firepit area and captivating sunset views. The garage has epoxy flooring and built in cabinetry. Other noteworthy features include crown molding and shutters, newer water heater along with two fireplaces for your cozy nights in. Close proximity to CDM Village, Beaches & FWY access. This view property is one you won't want to miss. Offered at \$2,949,000