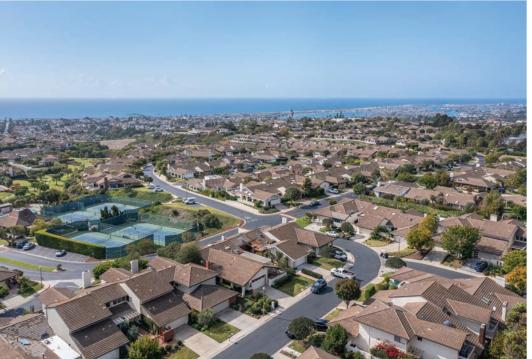

## 32MainsailDrive.com

Welcome Home to 32 Mainsail Drive! Ideally situated on a premiere street within the guard gated community of Jasmine Creek. This residence offers a serene setting with breathtaking sunsets & Catalina ocean views. As you walk up to the home, you are instantly greeted with the lush garden and meticulous landscaping. Boasting three bedrooms and two and a half baths, this property also features an oversized living room which flows into the formal dining room. Large windows are abundant throughout the home, bringing in a significant amount of natural light. Continuing on the first level, you will notice newer luxury vinyl plank flooring, high vaulted ceilings, an updated kitchen with granite countertops, a center island & walk-in pantry. Appliances including a Sub Zero Refrigerator, Wolf Stove Range and a U-Line Wine Refrigerator complete the kitchen experience. The second level features an oversized master suite with a large walk-in closet and master bath. There are also decks off the master and second bedroom which are very private and offer spectacular ocean views. The back patio is great for entertainment and truly showcases the uniqueness of this home with a built in firepit area and captivating sunset views. The garage has epoxy flooring and built in cabinetry. Other noteworthy features include crown molding and shutters, newer water heater along with two fireplaces for your cozy nights in. Close proximity to CDM Village, Beaches & FWY access. This view property is one you won't want to miss. Offered at \$2,949,000