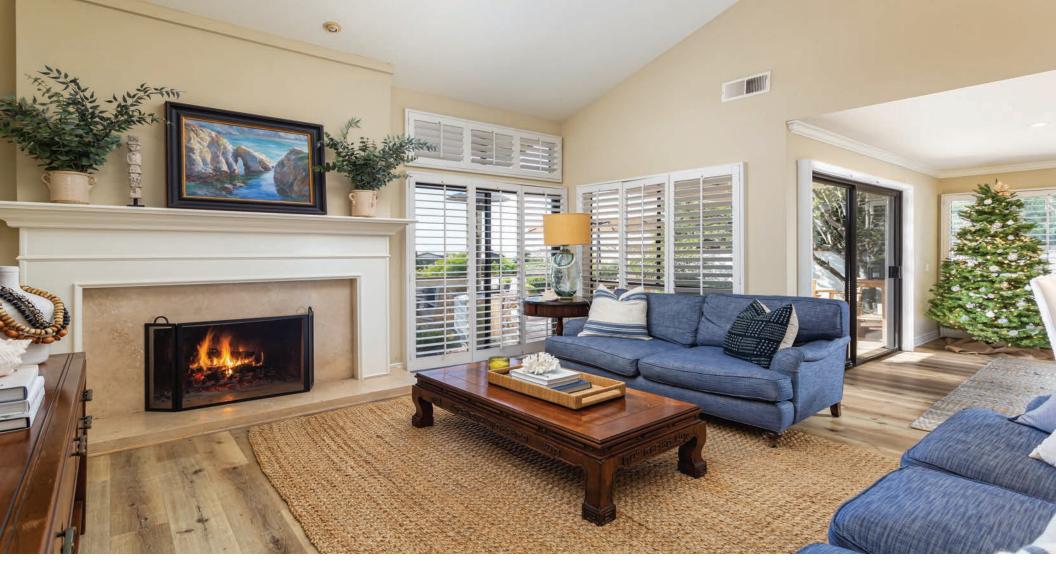

## 32MainsailDrive.com

Welcome Home to 32 Mainsail Drive! Ideally situated on a premiere street within the guard gated community of Jasmine Creek. This residence offers a serene setting with breathtaking sunsets & Catalina ocean views. As you walk up to the home, you are instantly greeted with the lush garden and meticulous landscaping. Boasting three bedrooms and two and a half baths, this property also features an oversized living room which flows into the formal dining room. Large windows are abundant throughout the home, bringing in a significant amount of natural light. Continuing on the first level, you will notice newer luxury vinyl plank flooring, high vaulted ceilings, an updated kitchen with granite countertops, a center island & walk-in pantry. Appliances including a Sub Zero Refrigerator, Wolf Stove Range and a U-Line Wine Refrigerator complete the kitchen experience. The second level features an oversized master suite with a large walk-in closet and master bath. There are also decks off the master and second bedroom which are very private and offer spectacular ocean views. The back patio is great for entertainment and truly showcases the uniqueness of this home with a built in firepit area and captivating sunset views. The garage has epoxy flooring and built in cabinetry. Other noteworthy features include crown molding and shutters, newer water heater along with two fireplaces for your cozy nights in. Close proximity to CDM Village, Beaches & FWY access. This view property is one you won't want to miss. Offered at \$2,949,000